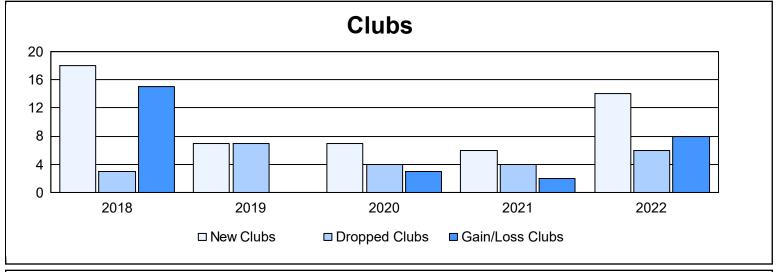

| Year      | New<br>Clubs | Dropped<br>Clubs | Gain/<br>Loss<br>Clubs | New<br>Members | Charter<br>Members | Reinstate<br>Members | Transfer<br>Members | Total<br>Member<br>Added | Total<br>Members<br>Dropped | Gain/<br>Loss<br>Members |
|-----------|--------------|------------------|------------------------|----------------|--------------------|----------------------|---------------------|--------------------------|-----------------------------|--------------------------|
| 2017-2018 | 18           | 3                | 15                     | 881            | 527                | 41                   | 24                  | 1,473                    | 1,268                       | 205                      |
| 2018-2019 | 7            | 7                | 0                      | 720            | 257                | 62                   | 42                  | 1,081                    | 1,202                       | -121                     |
| 2019-2020 | 7            | 4                | 3                      | 589            | 254                | 89                   | 49                  | 981                      | 1,585                       | -604                     |
| 2020-2021 | 6            | 4                | 2                      | 810            | 200                | 92                   | 35                  | 1,137                    | 1,152                       | -15                      |
| 2021-2022 | 14           | 6                | 8                      | 701            | 362                | 57                   | 32                  | 1,152                    | 1,071                       | 81                       |
| Average   | 10           | 5                | 6                      | 740            | 320                | 68                   | 36                  | 1,165                    | 1,256                       | -91                      |